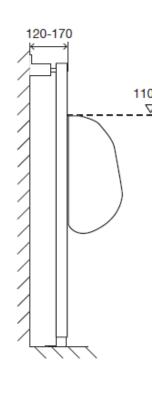

#### Structure

- Painted tubular frame with 1,5mm thickness, corrosion resistant
- Height adjustable (0 200 mm)
- Easy and quick installation with Fast Fit System

### **Technical Sheet**