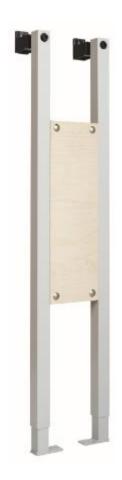

## **Definition and Application**

• Frame for wall-hung urinal dividers, for bulit-in or plasterboard wall installation

#### Structure

- Painted tubular frame with 1,5mm thickness, corrosion resistant
- Height adjustable (0 200 mm)
- Easy and quick installation with Fast Fit System

#### **Accessories**

- 1 Strengthened wood panel
- 4 Screws DIN7500 M6
- 6 Screws DIN933 M8
- 4 Nuts DIN934 M8
- 4 Fixing wood plates