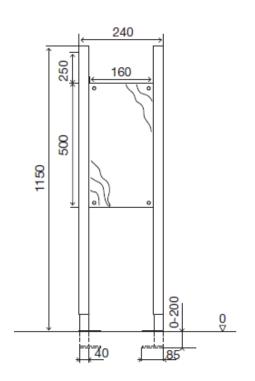

#### Structure

- Painted tubular frame with 1,5mm thickness, corrosion resistant
- Height adjustable (0 200 mm)
- Easy and quick installation with Fast Fit System

### **Technical Sheet**