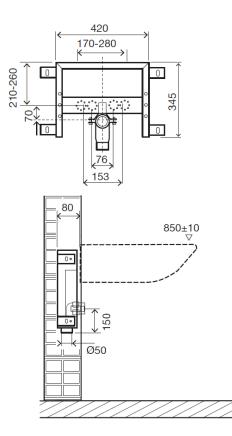

## **Definition and Application**

• Preassembled structure for Washbasin to built-in wall installation

# For fixing in wall and floor

- 4 Screws M8 x 60
- 4 WashersZN DIN 9021 M8
- 4 Bushing for metal structure

### For fixing Washbasin to structure

- 2 Threaded rods M12
- 2 Nuts M12
- 2 Protection for threaded rod
- 2 Protection cover
- 2 Toilet centring washer
- 2 Washers Zn ø 34

Washbasin Simflex

ÜLI