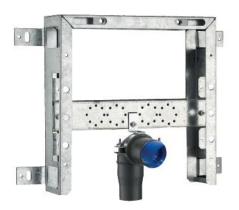

## **Definition and Application**

• Preassembled structure for Washbasin to built-in wall installation

#### Structure

.

- Metal, galvanized, corrosion resistant
- Adjustable attachment plate

#### Accessories

- 1 Outlet bend ø 40-32/50-40
- 1 Protection pipe ø 40