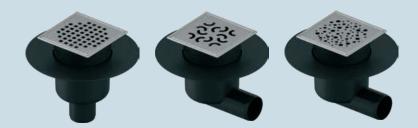

## **Uponor Point drain inlets**

Uponor Point drain inlets provide the classic compact form for ground-level showers or bathroom drainage. This minimalist variant of the water drain is popular at home in swimming pools or at spa areas. The drain performance remains high, no matter which

design you choose. Only the highest quality materials are used for the production. The inlets are available in several variants – stainless–steel or plastic, with or without colour and in diameter 50 for Classic and Super or diameter 50 or 110 for the Standard version.

### **Classic Point inlets**

## **Super Point inlets**

## **Standard Point inlets**