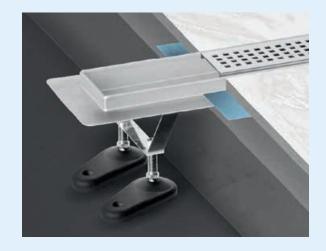

The Uponor Aqua Ambient inlets drain the water via elegant stainless steel profiles. Whether in spas, at home or sport facilities - Uponor Aqua Ambient ensures harmonious flooring without tripping hazards. The system is available in different variants and sizes. Due to the height adjustability the installation is very simple. The removable metal bar allows cleaning in seconds.

## **Application facts**

The high and low Uponor Aqua Ambient inlets provide:

- Modern design and appearance
- Gently finished edges
- > Stainless steel finish
- Perfectly smooth, flat surface and no unnecessary thresholds
- Prolonged durability of the waterproofing layer in the floor
- Additional sealing flange ensures imperviousness
- > Product range from 600 to 1000 mm
- Available in black or silver as high or low siphon version