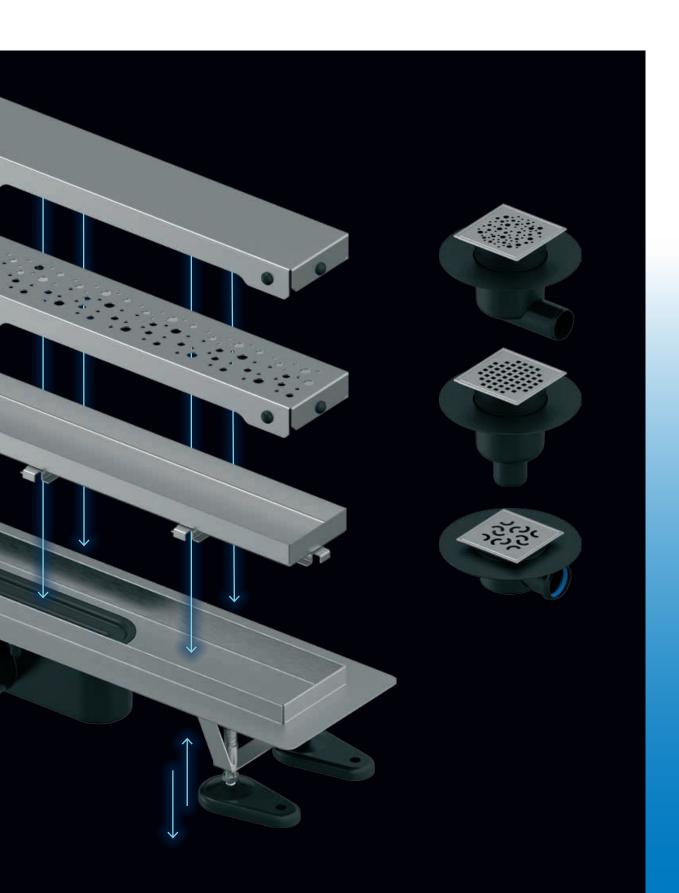

## **Uponor Aqua Ambient linear shower inlets**

Level showers are enormously comfortable. They allow threshold-free entry into the shower cabin and offer a higher level of movement than conventional showers. To fully complete this shower experience, the right drain inlet is needed.

The Uponor Aqua Ambient inlets drain the water via elegant stainless steel profiles. Whether in spas, at home or sport facilities - Uponor Aqua Ambient ensures harmonious flooring without tripping hazards. The system is available in different variants and sizes. Due to the height adjustability the installation is very simple. The removable metal bar allows cleaning in seconds.

## The shower inlets to match all floor constructions.

The Uponor Aqua Ambient inlets come in two different sizes and variants – as high or low siphons in form of the black or silver line to match every construction.

## Uponor Aqua Ambient linear shower inlet grates

The variable designs of grates are compatible with all Uponor Aqua Ambient inlets. To match the highest standards in design, you can

chose the different variants in stainless steel or mat black powder-coated.

All inlet grates are available in stainless-steel or mat black poweder-coated.

Plain Spot Stone

## **Uponor Point drain inlets**

Uponor Point drain inlets provide the classic compact form for ground-level showers or bathroom drainage. This minimalist variant of the water drain is popular at home in swimming pools or at spa areas. The drain performance remains high, no matter which

design you choose. Only the highest quality materials are used for the production. The inlets are available in several variants – stainless–steel or plastic, with or without colour and in diameter 50 for Classic and Super or diameter 50 or 110 for the Standard version.