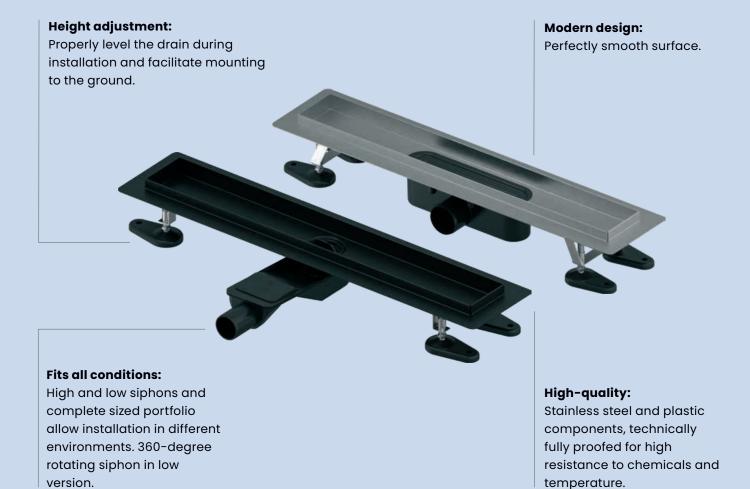

The Uponor Aqua Ambient inlets drain the water via elegant stainless steel profiles. Whether in spas, at home or sport facilities - Uponor Aqua Ambient ensures harmonious flooring without tripping hazards. The system is available in different variants and sizes. Due to the height adjustability the installation is very simple. The removable metal bar allows cleaning in seconds.

## The shower inlets to match all floor constructions.

The Uponor Aqua Ambient inlets come in two different sizes and variants – as high or low siphons in form of the black or silver line to match every construction.

## **Application facts**

The high and low Uponor Aqua Ambient inlets provide:

- Modern design and appearance
- Gently finished edges
- > Stainless steel finish
- Perfectly smooth, flat surface and no unnecessary thresholds
- Prolonged durability of the waterproofing layer in the floor
- Additional sealing flange ensures imperviousness
- > Product range from 600 to 1000 mm
- Available in black or silver as high or low siphon version