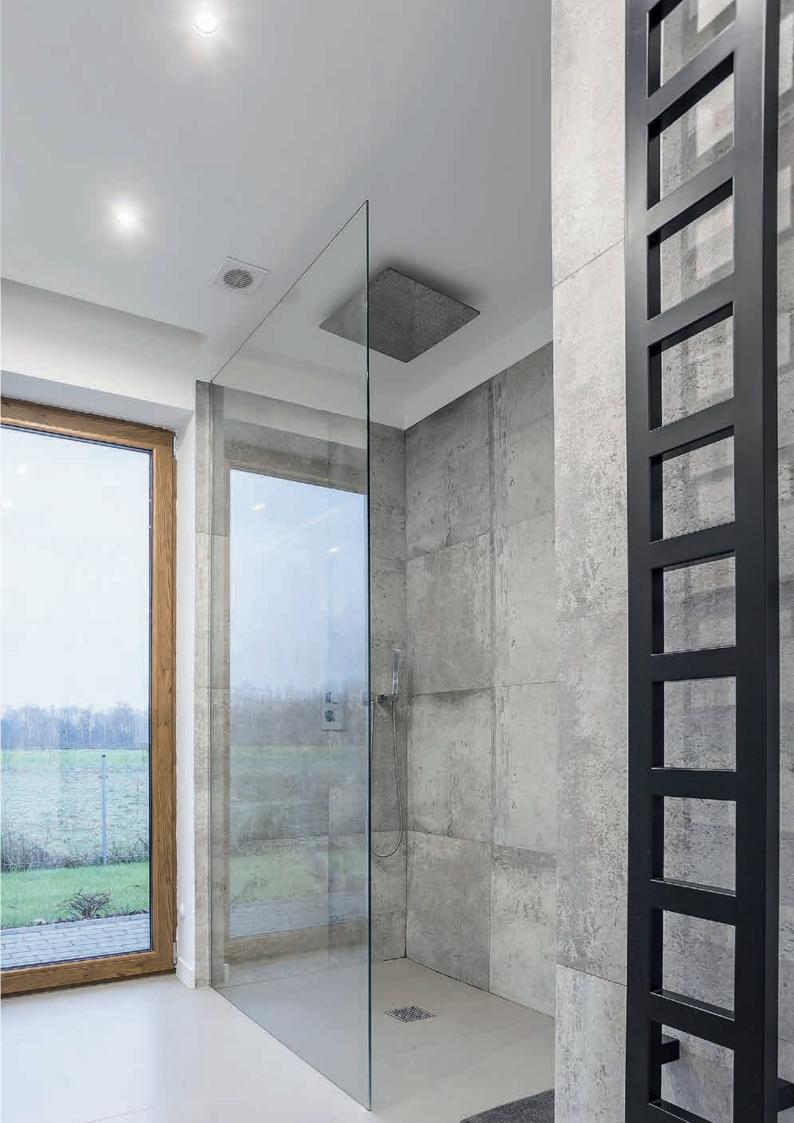

## **Uponor Aqua Ambient linear shower inlets**

Level showers are enormously comfortable. They allow threshold-free entry into the shower cabin and offer a higher level of movement than conventional showers. To fully complete this shower experience, the right drain inlet is needed.

The Uponor Aqua Ambient inlets drain the water via elegant stainless steel profiles. Whether in spas, at home or sport facilities - Uponor Aqua Ambient ensures harmonious flooring without tripping hazards. The system is available in different variants and sizes. Due to the height adjustability the installation is very simple. The removable metal bar allows cleaning in seconds.

## The shower inlets to match all floor constructions.

The Uponor Aqua Ambient inlets come in two different sizes and variants – as high or low siphons in form of the black or silver line to match every construction.