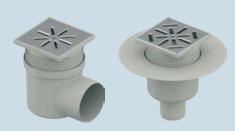

## **Uponor Point drain inlets**

Uponor Point drain inlets provide the classic compact form for ground-level showers or bathroom drainage. This minimalist variant of the water drain is popular at home in swimming pools or at spa areas. The drain performance remains high, no matter which

design you choose. Only the highest quality materials are used for the production. The inlets are available in several variants – stainless–steel or plastic, with or without colour and in diameter 50 for Classic and Super or diameter 50 or 110 for the Standard version.

### **Classic Point inlets**

## **Super Point inlets**

## **Standard Point inlets**