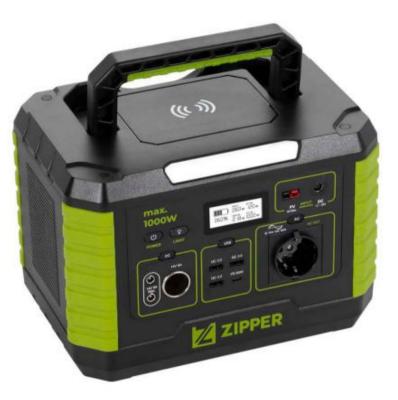

## **ZI-PS1000** powerstation

- portable power station for powering devices even when there is no mains access
- rechargeable via solar panel, AC-adapter, cigarette lighter
- suitable for laptop, smartphone, GoPro, etc.
- 1 x AC (230V / 50Hz), 3 x USB-QC3.0 , 1 x USB-PD and 2 x DC-output
- wireless charger with 10W
- LED light
- Output power (230V AC) 1000W
- Battery charging capacity 999 Wh, Lilon-battery, lifetime: 500 charge cylces

**Included in delivery**: Powerstation, 150W AC charger, car charger cable (cigarette lighter), MC4 cable (for possible use of solar panels), **optional accessories** SP60W/SP120W (60W /120W solar panel)