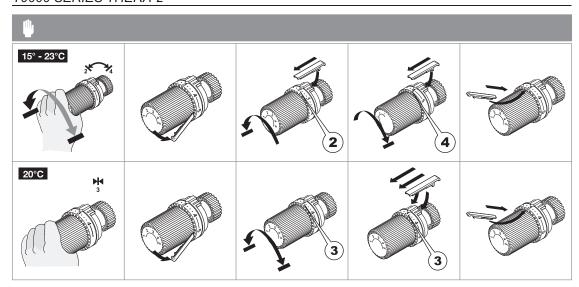

|    | 0  | *  | 1  | 2  | 3  | 4  | 5  |
|----|----|----|----|----|----|----|----|
| °C | 1  | 6  | 10 | 15 | 20 | 23 | 26 |
| °F | 34 | 43 | 50 | 59 | 68 | 73 | 79 |

| *  | 1  | 2  | 3  | 4  | 5  |
|----|----|----|----|----|----|
| 6  | 12 | 16 | 20 | 24 | 28 |
| 43 | 54 | 61 | 68 | 75 | 82 |