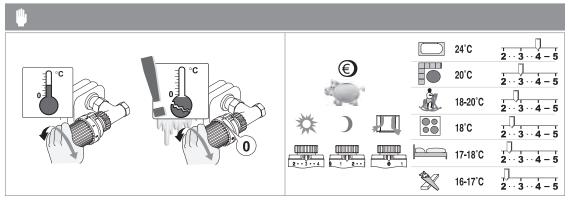

|    | 0  | *  | 1  | 2  | 3  | 4  | 5  |
|----|----|----|----|----|----|----|----|
| °C | 1  | 6  | 10 | 15 | 20 | 23 | 26 |
| °F | 34 | 43 | 50 | 59 | 68 | 73 | 79 |

| *  | 1  | 2  | 3  | 4  | 5  |
|----|----|----|----|----|----|
| 6  | 12 | 16 | 20 | 24 | 28 |
| 43 | 54 | 61 | 68 | 75 | 82 |