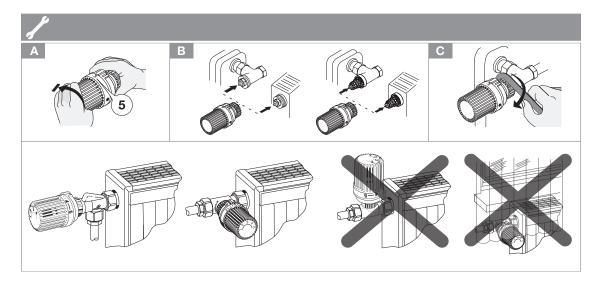

## T9000 Series Thera-2

|  |           | Q.(V.(y.)<br>011 | 0 5 | ≉ - 5 |         | L |  |
|--|-----------|------------------|-----|-------|---------|---|--|
|  | T9001     | •                |     | •     | M30x1,5 |   |  |
|  | T9001W0   | •                | •   |       | M30x1,5 |   |  |
|  | T9001DA   |                  |     | •     | RA-type |   |  |
|  | T9001DAW0 |                  | •   |       | RA-type |   |  |